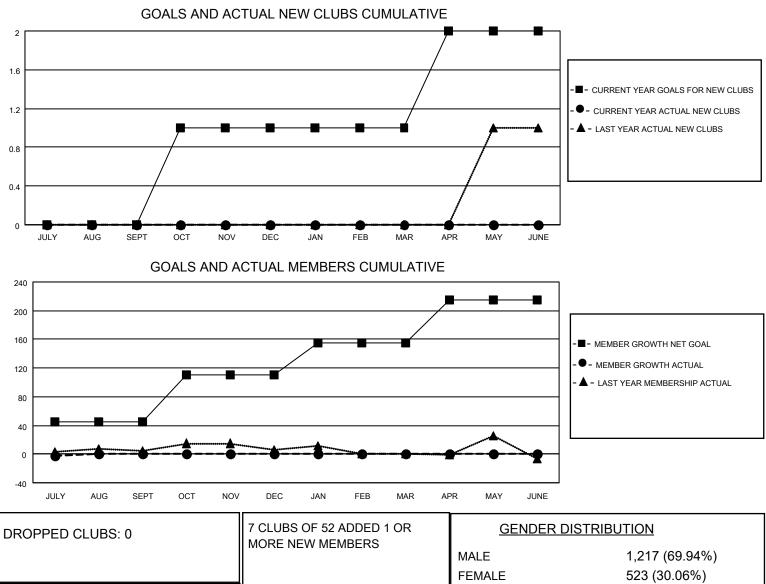

## LOCATION MINNESOTA

District 5M 1

Results as of: 7/31/2023

| Clubs                 |               |           |               | Members               |                       |                         |                                                    |
|-----------------------|---------------|-----------|---------------|-----------------------|-----------------------|-------------------------|----------------------------------------------------|
| RESULTS FOR 2023-2024 |               |           |               | RESULTS FOR 2023-2024 |                       |                         |                                                    |
| QUARTER               | NEW CLUB GOAL | NEW CLUBS | DROPPED CLUBS | QUARTER MEME          | ER GROWTH NET<br>GOAL | MEMBER GROWTH<br>ACTUAL | DROPPED<br>MEMBERS ACTUAL<br>(including transfers) |
| JULY/AUG/SEPT         | 0             | 0         | 0             | JULY/AUG/SEPT         | 45                    | 30                      | 28                                                 |
| OCT/NOV/DEC           | 1             | 0         | 0             | OCT/NOV/DEC           | 65                    | 0                       | 0                                                  |
| JAN/FEB/MAR           | 0             | 0         | 0             | JAN/FEB/MAR           | 45                    | 0                       | 0                                                  |
| APR/MAY/JUNE          | 1             | 0         | 0             | APR/MAY/JUNE          | 60                    | 0                       | 0                                                  |

| DROPPED MEMBERS | 2  |                           | FEMALE<br>NON BINARY<br>PREFER NOT TO ANSWER | 523 (30.06%)<br>0 (0.00%)<br>0 (0.00%) |
|-----------------|----|---------------------------|----------------------------------------------|----------------------------------------|
| CLUB CANCELLED  | 0  | CLICK HERE FOR CUMULATIVE | TOTAL FAMILY UNIT MEMBERS                    | 328                                    |
| OTHER           | 26 | MEMBERSHIP DATA           |                                              |                                        |
| TOTAL           | 28 |                           | FAMILY MEMBERS PAYING HAI                    | LF DUES 168                            |
|                 |    |                           |                                              |                                        |